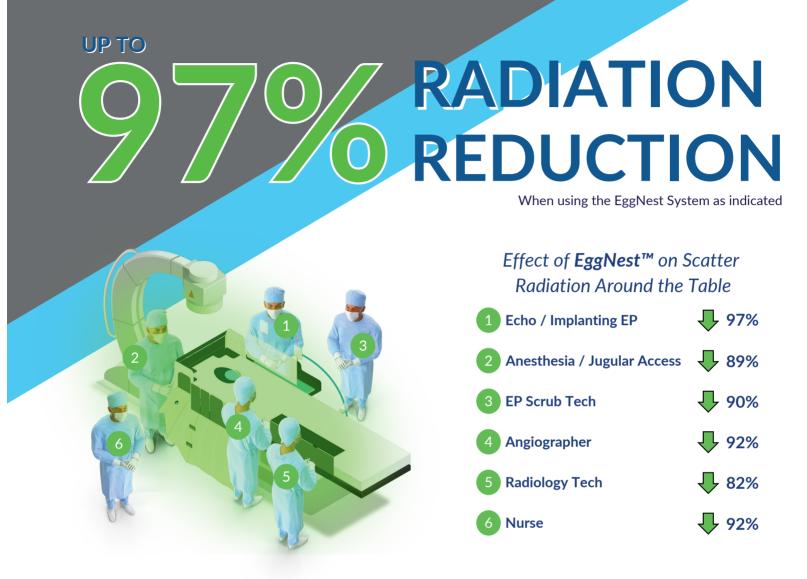

otection we get with EggNest is incredible!

Joe Tuma, MD Monument Health

# Interventional teams have the highest radiation exposure of all professions

### THE SOLUTION



EggNest XR is a comprehensive passive radiation protection platform fully integrated into the modern interventional workflow



### **THE SOLUTION**



The next generation in EggNest technology, with a thinner platform, Jam-board style flip shields and retractable flex shielding that allows for full C-arm rotations Interventional Echocardiographers have been underprotected during procedures. With EggNest, I feel safe!

> Nadira Hamid, MD Echocardiographer Minneapolis Heart Institute

Adjustable Clear Spot Shield

Structural Head Shield

Jam-Board Shielding

MAN

Retractable Shielding

Mattress Shielding

### THE DATA