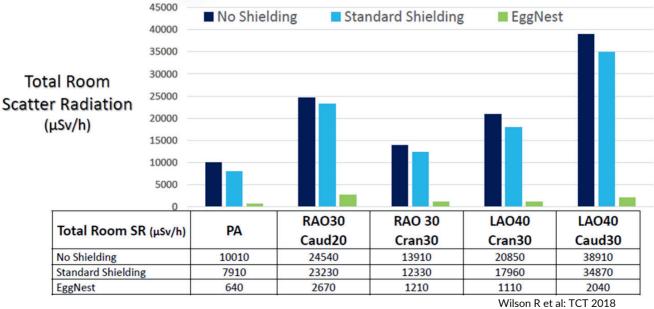

ection we get with EggNest is incredible!

Joe Tuma, MD Monument Health

# Interventional teams have the highest radiation exposure of all professions

### THE SOLUTION



EggNest XR is a comprehensive passive radiation protection platform fully integrated into the modern interventional workflow



### **THE SOLUTION**



The next generation in EggNest technology, with a thinner platform, Jam-board style flip shields and retractable flex shielding that allows for full C-arm rotations Interventional Echocardiographers have been underprotected during procedures. With EggNest, I feel safe!

> Nadira Hamid, MD Echocardiographer Minneapolis Heart Institute

Adjustable Clear Spot Shield

Structural Head Shield

Jam-Board Shielding

MAN

Retractable Shielding

Mattress Shielding

### THE DATA