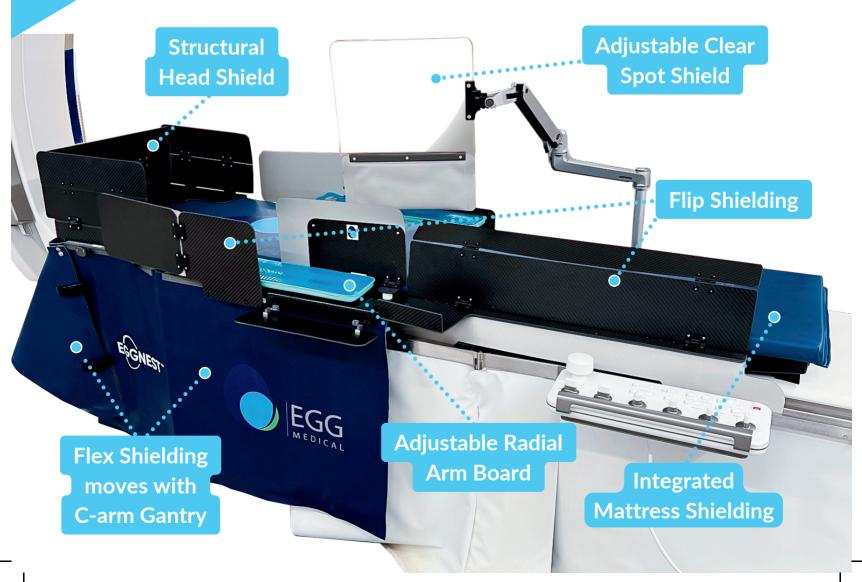

### **THE SOLUTION**

The next generation in EggNest technology, with a thinner platform, Jam-board style flip shields and retractable flex shielding that allows for full C-arm rotations Interventional Echocardiographers have been underprotected during procedures. With EggNest, I feel safe!

> Nadira Hamid, MD Echocardiographer Minneapolis Heart Institute

Adjustable Clear Spot Shield

Structural Head Shield

Jam-Board Shielding

MAN

Retractable Shielding

Mattress Shielding